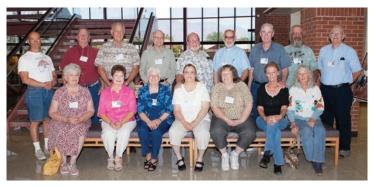

## Class of 1962 enjoys a 50 year reunion at EAC

embers of the Class of 1962 gathered together to celebrate fifty years of progress since leaving Eastern Arizona College. First, classmates toured the Student Services Building and the rest of the Thatcher Campus.

Members of EAC's Class of 1962. (Front row, left to right: Joyce Keim, Cathy Green Bigler, Darlene McWhorter Haynie, Louise Garner, Neoma Thomas, Sherrie Quinn, and Gloria Kurzhals; Back row, left to right: Barry Webb, David Keim, Ray Bigler, Ivan Haynie, Don Garner, Thomas Thomas, Don Quinn, Ralf Kurzhals, and Chuck Patterson.