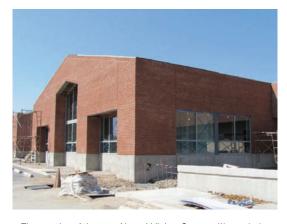

The exterior of the new Alumni Visitor Center will match the facade of the existing Gherald L. Hoopes Jr. Activities Center.

The building's interior will house a reception area, storage room and work space, and offices for the Foundation staff.