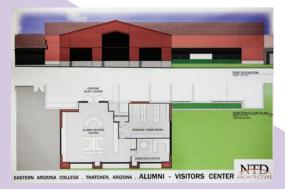

### New Alumni Visitor Center at Eastern Arizona College

onstruction is nearing completion for a new Alumni Visitor Center at Eastern Arizona College. An addition to the east side of the Gherald L. Hoopes Jr. Activities Center will provide visitors the chance to learn about the wonderful heritage of the school. Alumni and other visitors will be able to browse yearbooks, pictures, newspapers, and other memorabilia of the College's 125 year history.

At approximately 2,000 square feet, the addition will offer greater capacity to display college history, retain artifacts and memorabilia, and meet the needs of the Foundation staff.

The building will be completed by the end of the Fall 2012 semester. A formal dedication of the visitors center will be part of the 125<sup>th</sup> Anniversary celebration and reunion that will be held next year. Make plans to attend this fantastic all-school reunion and take a tour of the new Alumni Visitor Center during Homecoming weekend 2013.

The exterior of the new Alumni Visitor Center will match the facade of the existing Gherald L. Hoopes Jr. Activities Center.

The building's interior will house a reception area, storage room and work space, and offices for the Foundation staff.